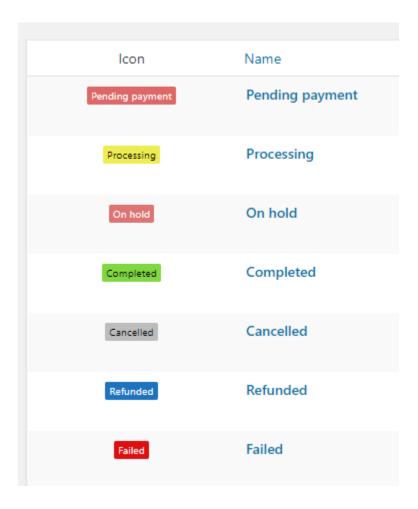

#### Order statuses in general

These order statuses are available:

#### Note:

The red statuses should not be used / not to appear, please contact system administrator if system generates red order statuses.

Refunded status is not to be used, the web shop is not tested and qualified for refunds yet.