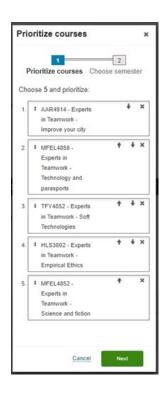

• Choose only villages where you know the language of instruction, see <a href="https://www.ntnu.edu/eit/villages">www.ntnu.edu/eit/villages</a>

## Choose EiT-courses

- Approve the course priority and semester and click «Finalize»
- Some time after the deadline, your priorities will be processed, and you will be accommodated according to the regulation for
  admission. The course you are admitted to will appear in the education plan in the same way as the other ordinary courses. You
  will be registered for both class and exam in this course. The other priorities you are not admitted to will be removed from your
  education plan.