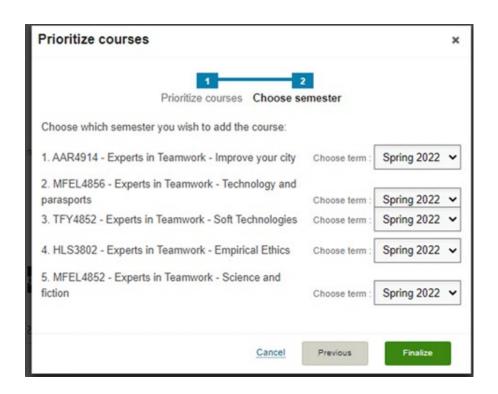

## Choose EiT-courses

- Approve the course priority and semester and click «Finalize»
- Some time after the deadline, your priorities will be processed, and you will be accommodated according to the regulation for
  admission. The course you are admitted to will appear in the education plan in the same way as the other ordinary courses. You
  will be registered for both class and exam in this course. The other priorities you are not admitted to will be removed from your
  education plan.