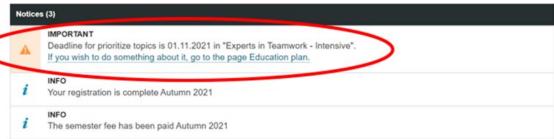

## Prioritize courses Experts in Teamwork - Intensive (Valfritt) Prioritize The deadline for prioritizing is 01.11.2021.

In your education plan you can change courses and priorities within the deadline