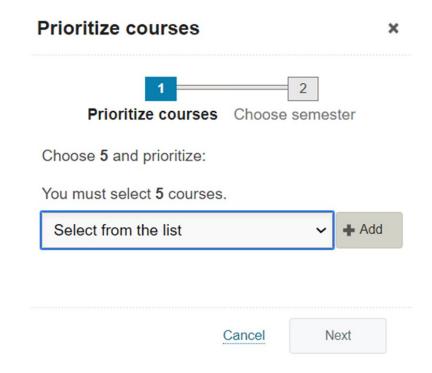

## Making course priorities on Studentweb Choosing a course for Experts in Teamwork

You will receive a notification on the front page in Studentweb if you are going to make a course priority in this period. Tap the link and you will enter your education plan where the course priority will be made. You can also go there by choosing «Studies» on the top menu and «Show education plan».

## Choose EiT-courses

- Approve the course priority and semester and click «Finalize»
- Some time after the deadline, your priorities will be processed, and you will be accommodated according to the regulation for
  admission. The course you are admitted to will appear in the education plan in the same way as the other ordinary courses. You
  will be registered for both class and exam in this course. The other priorities you are not admitted to will be removed from your
  education plan.